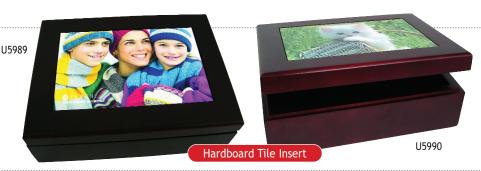

U5807 5.5" Round x 1.875" Box, mahogany. U5809 4.5" Round Replacement Insert.

Keepsake Boxes have a beautifully lined interior and make great baby keepsakes and memorial boxes. Hardboard tile insert included.

Displays One 4"x6" Hardboard Tile Insert U5989 6"x8" Box w/Insert, espresso b

U5989 6"x8" Box w/Insert, espresso black. U5990 6"x8" Box w/Insert, mahogany. U5702 4"x6" Replacement Insert.