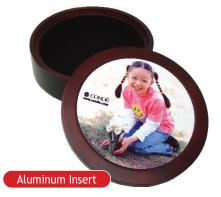

## Aluminum Insert

**Keepsake Boxes** allow for an image to be placed on the top and underside of the double-sided aluminum insert... just lift the lid to see the second image! Insert included.

Displays One 5"x7" Aluminum Insert U5690 6"x8" Box, mahogany.

U5711 5"x7" Replacement Insert, 2-sided.

**DVD/Jewelry Holders** feature a removable lid, black velvet lining to protect the contents, and felt pads to protect furniture. Insert included.

Displays One 4.5" Round Aluminum Insert