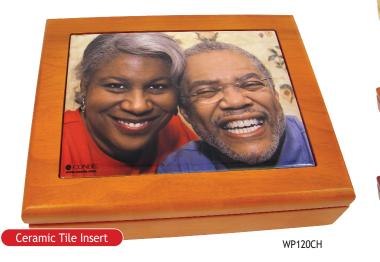

## Keepsake Boxes

WP100MP

WP100CH

Ceramic Tile Insert
WTA706

**Designer Series Boxes** are strong and sturdy wood keepsake boxes available with hinged or removable lids. Displays one ceramic or hardboard tile (tile sold separately).

Displays One 6"x6" Tile

WP450CH 7.25"x7.25"x2.125" Designer Series Box w/Removable Lid, Cherry. WP450MP 7.25"x7.25"x2.125" Designer Series Box w/Removable Lid, Maple.

Displays One 6"x8" Tile

WP120CH 10.0625"x8.25"x2.875" Designer Series Box w/Hinged Lid, Cherry. WP120MH 10.0625"x8.25"x2.875" Designer Series Box w/Hinged Lid, Mahogany.