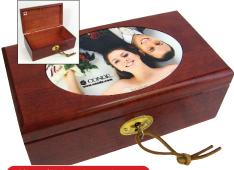

Lockable Heirloom Chests are

made of solid cherry wood and are the perfect size

for securing jewelry, photos, and other personal

treasures. Features a brass lock with key, sturdy brass

hinges, and a 6"x4" oval phenolic laminate insert.

Phenolic Laminate Insert

Made in USA.